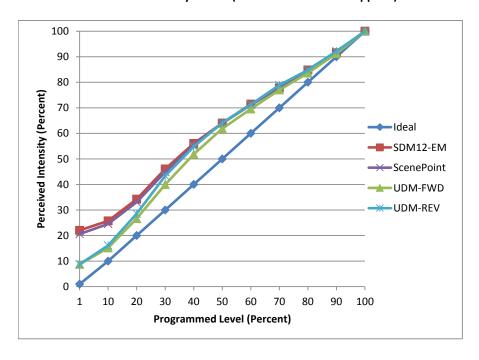

Manufacturer Liteline

Model P30LLED14W-30KFL-WH

DescriptionPAR 30 LampDriverIntegrated

Nominal Power (W) 14

**Dimming Control** Forward and Reverse

**Product Range** 

**Test Date** 5/12/2016

| Dimmer Tested Against:              | SDM12-EM | ScenePoint | UDM-FWD | UDM-REV |
|-------------------------------------|----------|------------|---------|---------|
| Pass/Fail                           | Pass     | Pass       | Pass    | Pass    |
| Best-Fit Power Profile:             |          |            |         |         |
| Minimum ON                          | 3        | 3          | 1       | 1       |
| Maximum ON                          | 92       | 91         | 93      | 91      |
| Adjust                              | 100      | 100        | 100     | 100     |
| Light Output Range (vs. non-dimmed) |          |            |         |         |
| Maximum (Perceived)                 | 95.0%    | 95.0%      | 95.1%   | 95.6%   |
| Minimum (Perceived)                 | 21.0%    | 19.6%      | 8.3%    | 8.3%    |
| Minimum (Measured)                  | 4.4%     | 3.8%       | 0.7%    | 0.7%    |

## Linearity Curves (Best-fit Power Profile Applied):